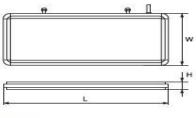

#### Variants and Dimensions

XL88

| Model                         | LED chip<br>lumens | Whole<br>fixture<br>lumens | Watt | Colour<br>temp. | Colour<br>body | Size<br>(mm) |     |    | Catalogue<br>number |
|-------------------------------|--------------------|----------------------------|------|-----------------|----------------|--------------|-----|----|---------------------|
|                               |                    |                            |      |                 |                | L            | W   | Н  | •                   |
|                               | (lm)               | (lm)                       |      | (К)             |                |              |     |    |                     |
| XL88 LED<br>DOUBLE FACE       | 6                  | 35                         | 3W   | 6200-<br>6500   | white          | 360          | 150 | 25 | 9XL88LED            |
| XL88A LED<br>ONE FACE<br>ONLY | 6                  | 35                         | 3W   | 6200-<br>6500   | white          | 360          | 150 | 25 | 9XL88ALED           |